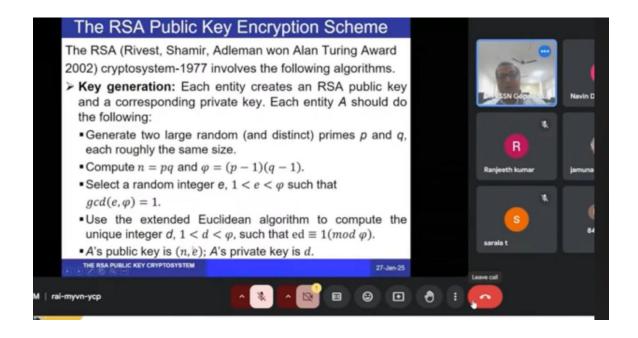

#### **FDP Content Overview**

Dr.V.S.S.N.GOPAL PULLABHATLA presentation focused on "The RSA Public key Cryptosystem"

• The data that needs to be protected when transmitted

Asymmetric cryptography, these systems use two different keys, one public and one private. The
public key is used to encrypt, and the private key is used to decrypt. An example of a public-key
cryptosystem is RSA.

- Choose two large <u>prime numbers</u> p and q.
  - $\circ$  To make factoring harder, p and q should be chosen at random, be both large and have a large difference. [1] For choosing them the standard method is to choose random integers and use a <u>primality test</u> until two primes are found.
  - o *p* and *q* are kept secret.