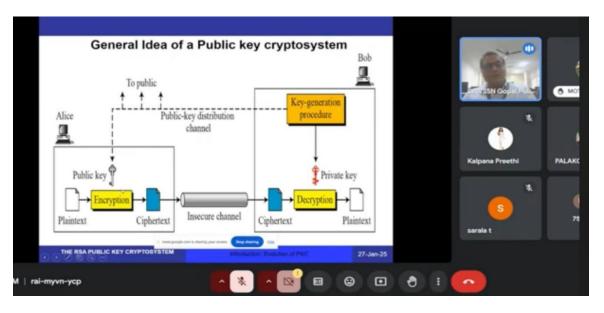

#### **FDP Content Overview**

Dr.V.S.S.N.GOPAL PULLABHATLA presentation focused on "The RSA Public key Cryptosystem"

• The data that needs to be protected when transmitted

Asymmetric cryptography, these systems use two different keys, one public and one private. The
public key is used to encrypt, and the private key is used to decrypt. An example of a public-key
cryptosystem is RSA.