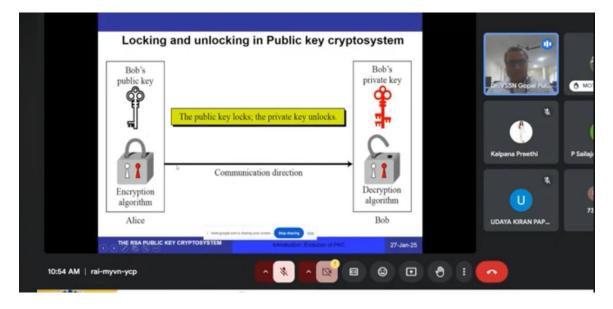

#### **FDP Content Overview**

Dr.V.S.S.N.GOPAL PULLABHATLA presentation focused on "The RSA Public key Cryptosystem"

• The data that needs to be protected when transmitted

Asymmetric cryptography, these systems use two different keys, one public and one private. The
public key is used to encrypt, and the private key is used to decrypt. An example of a public-key
cryptosystem is RSA.