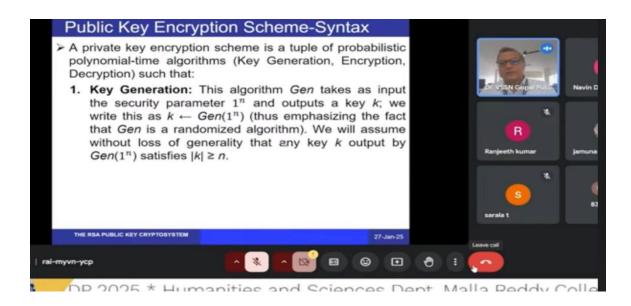

#### **FDP Content Overview**

Dr.V.S.S.N.GOPAL PULLABHATLA presentation focused on "The RSA Public key Cryptosystem"

• The data that needs to be protected when transmitted

Asymmetric cryptography, these systems use two different keys, one public and one private. The
public key is used to encrypt, and the private key is used to decrypt. An example of a public-key
cryptosystem is RSA.