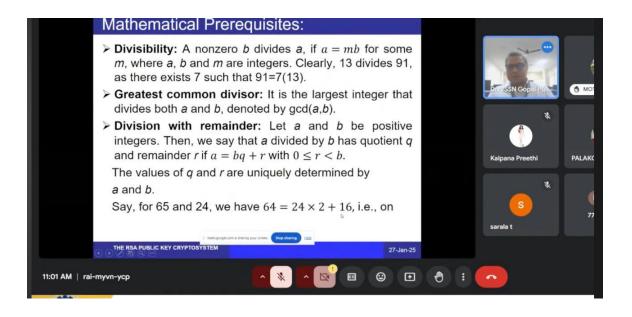

- Choose two large <u>prime numbers</u> p and q.
  - $\circ$  To make factoring harder, p and q should be chosen at random, be both large and have a large difference. [1] For choosing them the standard method is to choose random integers and use a <u>primality test</u> until two primes are found.
  - o *p* and *q* are kept secret.